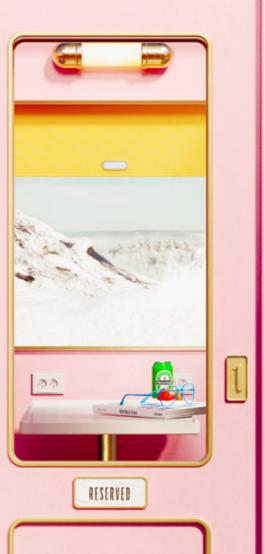

Digital print 42 x 59.4 cm (A2 portrait)

SOLO EXPRESS, 2023

Digital print 59.4 x 42 cm (A2 landscape)