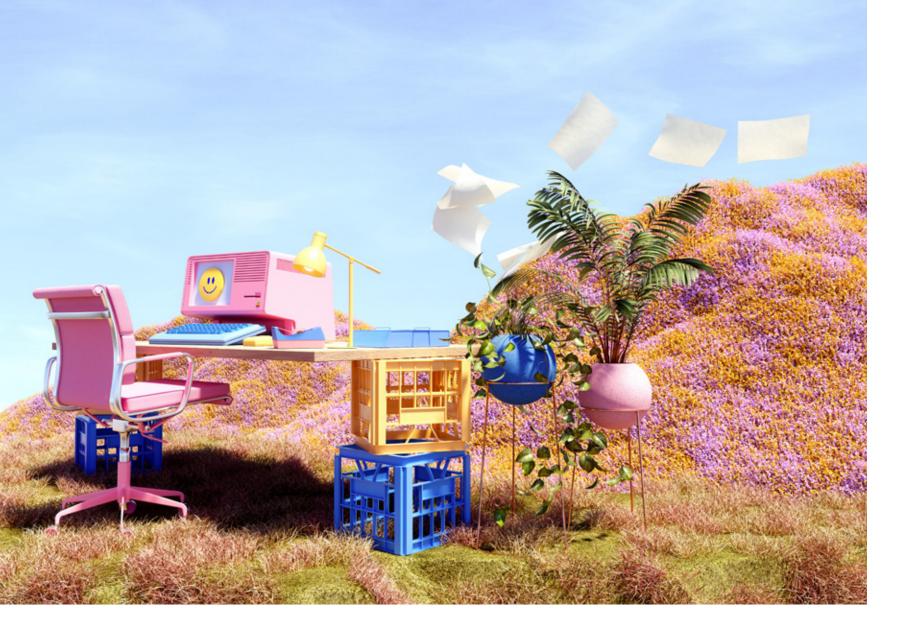

#### HOOP DREAMS, 2023

Digital print 42 x 59.4 cm (A2 portrait)

THE OUTLOOK, 2023

Digital print 42 x 59.4 cm (A2 portrait)

OUT OF OFFICE, 2023

Digital print 59.4 x 42 cm (A2 landscape)