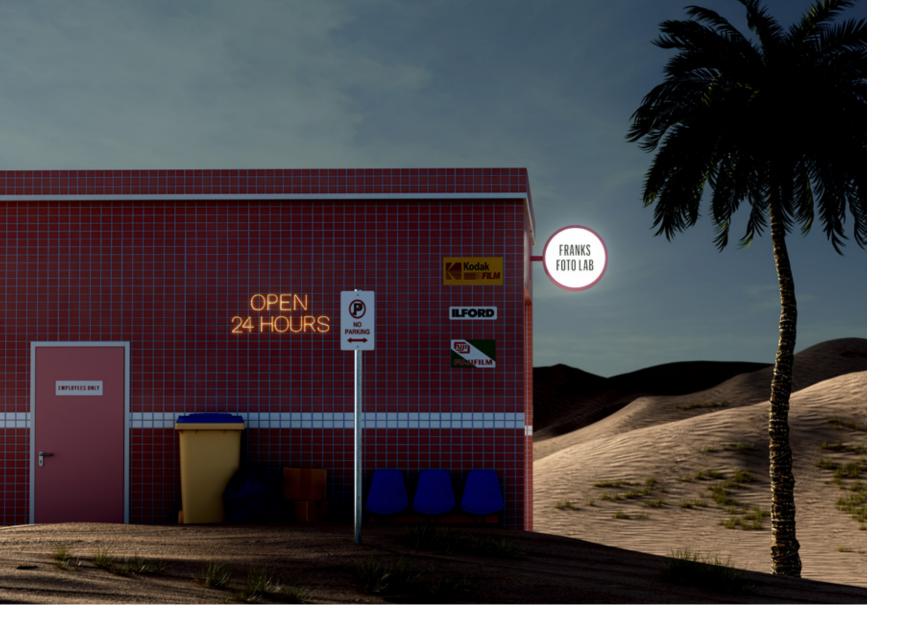

#### THE GETAWAY, 2023

Digital print 42 x 59.4 cm (A2 portrait)

24 HOUR FOTO - DAY, 2023

Digital print 59.4 x 42 cm (A2 landscape)

24 HOUR FOTO - NIGHT, 2023

Digital print 59.4 x 42 cm (A2 landscape)

OFF DUTY, 2023