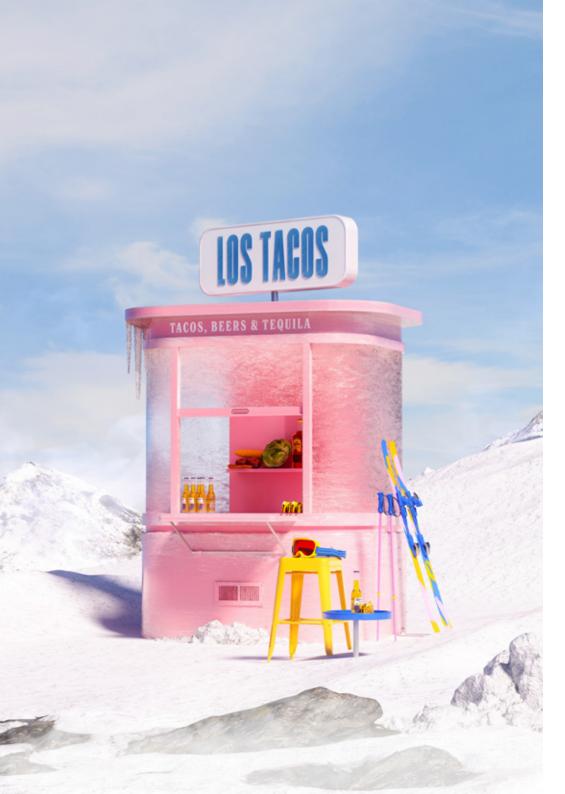

Digital print 59.4 x 84.1 cm (A1 portrait)

**ROAD TO NOWHERE, 2023** 

Digital print 59.4 x 42 cm (A2 landscape)

THE DAY TO EXPLORE, 2023

Digital print 42 x 59.4 cm (A2 portrait)

LOS TACOS, 2023

Digital print 42 x 59.4 cm (A2 portrait)