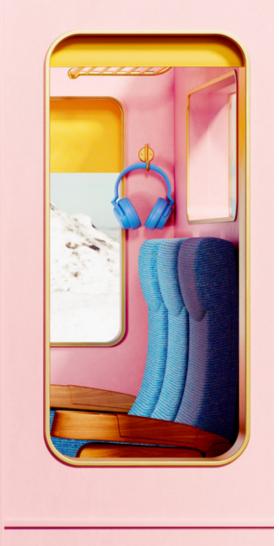

Digital print 42 x 59.4 cm (A2 portrait)

SOLO EXPRESS, 2023

Digital print 59.4 x 42 cm (A2 landscape)