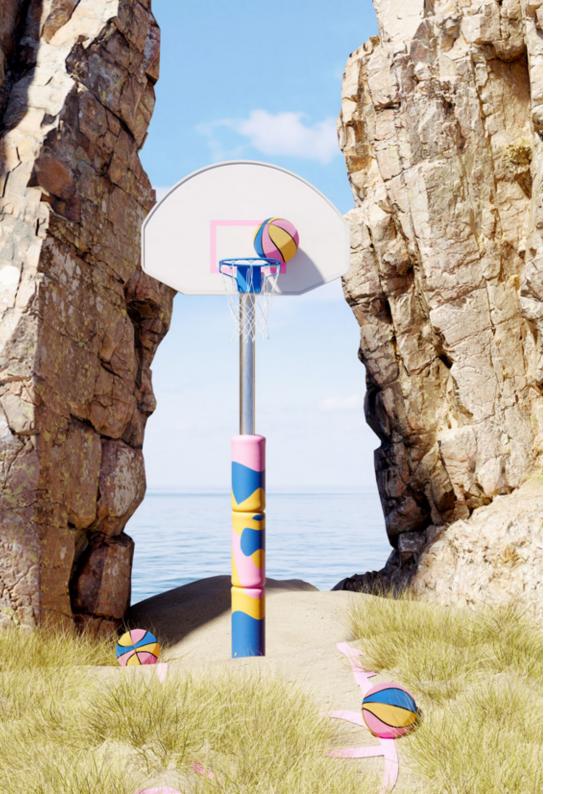

#### HOOP DREAMS, 2023

Digital print 42 x 59.4 cm (A2 portrait)

THE OUTLOOK, 2023

Digital print 42 x 59.4 cm (A2 portrait)

OUT OF OFFICE, 2023

Digital print 59.4 x 42 cm (A2 landscape)