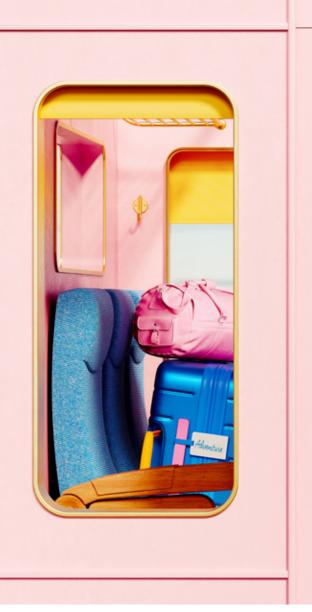

Digital print 42 x 59.4 cm (A2 portrait)

SOLO EXPRESS, 2023

Digital print 59.4 x 42 cm (A2 landscape)