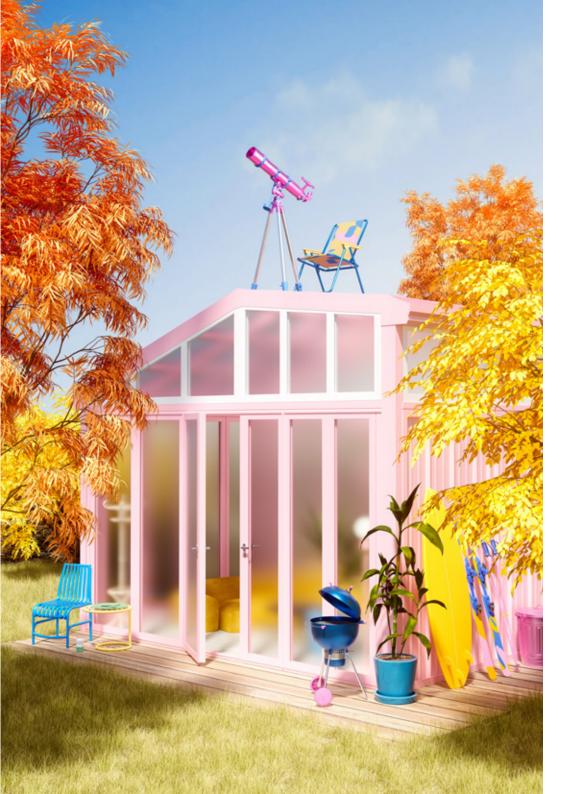

#### THE GETAWAY, 2023

Digital print 42 x 59.4 cm (A2 portrait)

24 HOUR FOTO - DAY, 2023

Digital print 59.4 x 42 cm (A2 landscape)

24 HOUR FOTO - NIGHT, 2023

Digital print 59.4 x 42 cm (A2 landscape)

OFF DUTY, 2023